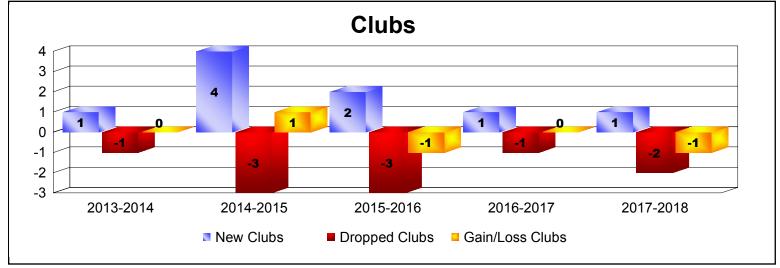

District 103IP

As of June 2018 Cumulative

| Year      | New<br>Clubs | Dropped<br>Clubs | Gain/<br>Loss<br>Clubs | New<br>Members | Charter<br>Members | Reinstate<br>Members | Transfer<br>Members | Total<br>Member<br>Added | Total<br>Members<br>Dropped | Gain/<br>Loss<br>Members |
|-----------|--------------|------------------|------------------------|----------------|--------------------|----------------------|---------------------|--------------------------|-----------------------------|--------------------------|
| 2013-2014 | 1            | -1               | 0                      | 61             | 29                 | 2                    | 23                  | 115                      | -113                        | 2                        |
| 2014-2015 | 4            | -3               | 1                      | 30             | 103                | 0                    | 44                  | 177                      | -149                        | 28                       |
| 2015-2016 | 2            | -3               | -1                     | 44             | 45                 | 6                    | 7                   | 102                      | -137                        | -35                      |
| 2016-2017 | 1            | -1               | 0                      | 66             | 22                 | 7                    | 13                  | 108                      | -115                        | -7                       |
| 2017-2018 | 1            | -2               | -1                     | 49             | 20                 | 5                    | 22                  | 96                       | -134                        | -38                      |
| Average   | 2            | -2               | 0                      | 50             | 44                 | 4                    | 22                  | 120                      | -130                        | -10                      |