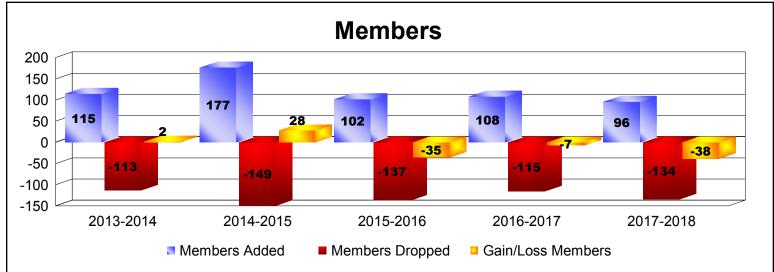

District 103IP

As of June 2018 Cumulative

| Year      | New<br>Clubs | Dropped<br>Clubs | Gain/<br>Loss<br>Clubs | New<br>Members | Charter<br>Members | Reinstate<br>Members | Transfer<br>Members | Total<br>Member<br>Added | Total<br>Members<br>Dropped | Gain/<br>Loss<br>Members |
|-----------|--------------|------------------|------------------------|----------------|--------------------|----------------------|---------------------|--------------------------|-----------------------------|--------------------------|
| 2013-2014 | 1            | -1               | 0                      | 61             | 29                 | 2                    | 23                  | 115                      | -113                        | 2                        |
| 2014-2015 | 4            | -3               | 1                      | 30             | 103                | 0                    | 44                  | 177                      | -149                        | 28                       |
| 2015-2016 | 2            | -3               | -1                     | 44             | 45                 | 6                    | 7                   | 102                      | -137                        | -35                      |
| 2016-2017 | 1            | -1               | 0                      | 66             | 22                 | 7                    | 13                  | 108                      | -115                        | -7                       |
| 2017-2018 | 1            | -2               | -1                     | 49             | 20                 | 5                    | 22                  | 96                       | -134                        | -38                      |
| Average   | 2            | -2               | 0                      | 50             | 44                 | 4                    | 22                  | 120                      | -130                        | -10                      |